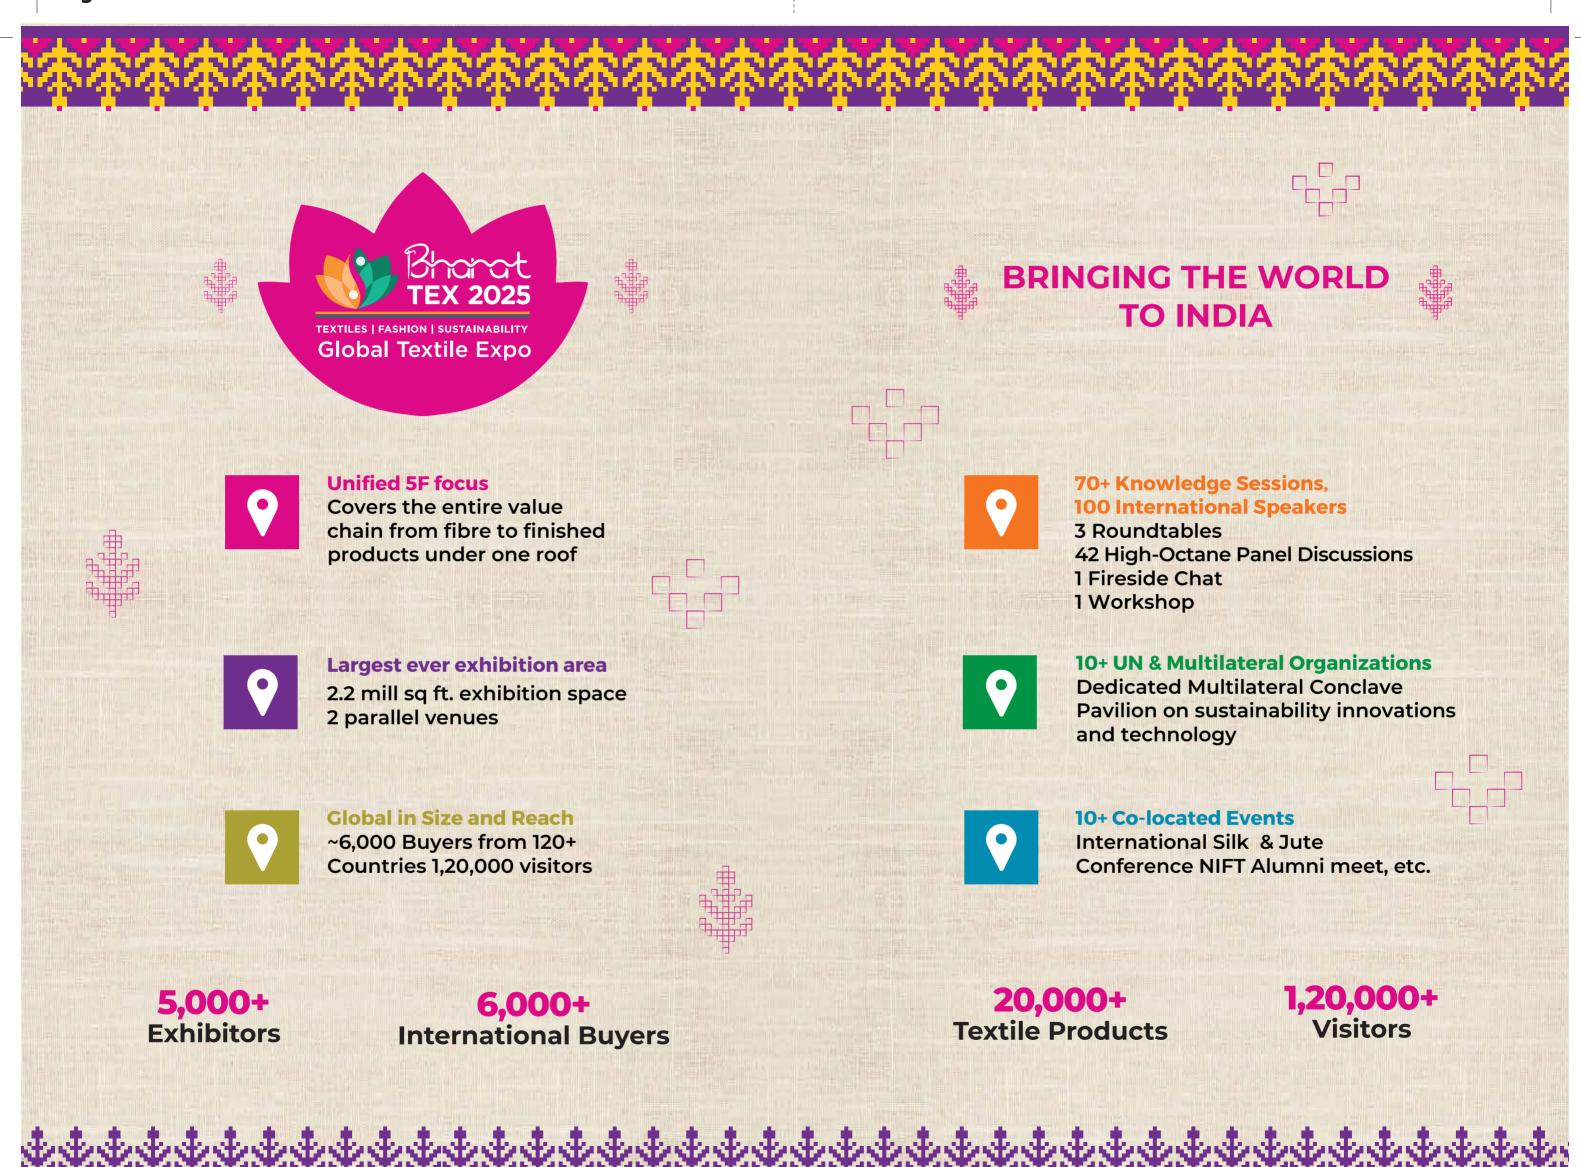

With a global scale trade fair covering nearly 2.2 million sq ft. area, Bharat Tex is perhaps the only event in the world to feature the entire value chain under a single umbrella. Its global scale and diverse scope shall facilitate businesses, offering significant opportunities for trade, investment and business. The event shall also host a knowledge platform featuring over 70 different knowledge sessions built around the key trends in the textile ecosystem today.

Bharat Tex 2025 will host a record number of over 5,000 Exhibitors, 6,000 international buyers from over 120 countries and over 1, 20,000 visitors. It promises to be a tapestry of experiences, weaving together the rich and diverse heritage of Indian textiles with its strengths in modern and sustainable manufacturing. It is a true synergy of art, innovation, and business.

#### A GLOBAL SCALE TRADE FAIR

The only event in the entire world to feature the entire value chain - Fibre, Yarn, Fabrics, Apparel, Home Textiles, Handicrafts, Handlooms, Carpets, Technical Textiles, Machinery, Chemicals and Dyes etc.

## A GLOBAL TEXTILE DIALOUGE

Over 60 Knowledge Sessions focusing on Global Mega Trends, Sustainability, Industry 5.0 etc.; Meetings with Global and Indian industry leaders, Policymakers and thought leaders

Networking opportunities spread across 4 days with key Global Brands/Retailers, Domestic Industry captains, Buyers, Suppliers, Machinery Manufacturers, etc.,