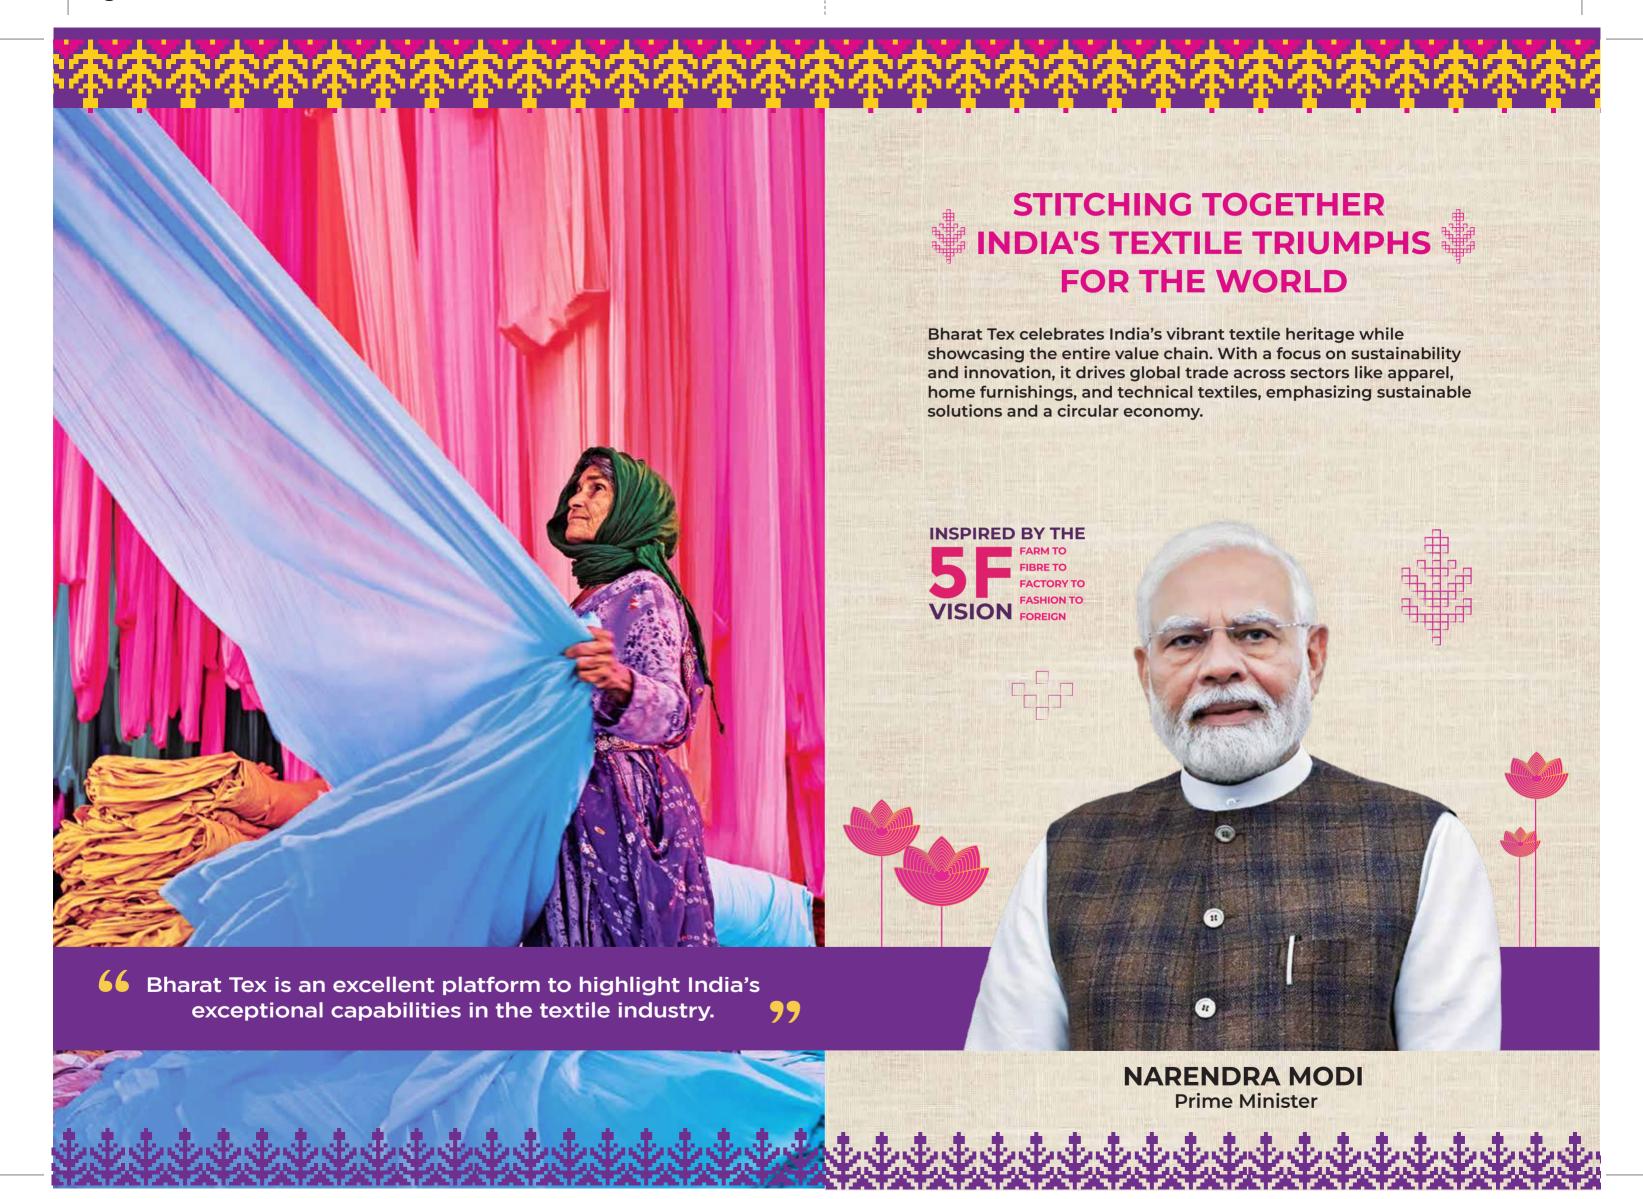

# WELCOME TO INDIA'S LARGEST GLOBAL TEXTILE FAIR WELCOME TO BHARAT TEX 2025

BHARAT TEX 2025 is a mega global textiles event being organized by a consortium of Textile Export Promotion Councils (EPCs) and supported by the Ministry of Textiles. Scheduled be held from February 12-17, 2025 at the twin venues of Bharat Mandapam, New Delhi and India Expo Centre and Mart Greater Noida, BHARAT TEX 2025 is positioned as a global scale textile trade fair and knowledge platform. The Main Event scheduled to be held at Bharat Mandapam, New Delhi from February 14 to 17, 2025 will cover the entire value chain of textiles from raw materials to finished products. A Co-located Event featuring accessories, garment machinery, dyes and chemicals and handicrafts is scheduled from February 12 to 15 at the India Expo Centre and Mart Greater Noida.

With a global scale trade fair covering nearly 2.2 million sq ft. area, Bharat Tex is perhaps the only event in the world to feature the entire value chain under a single umbrella. Its global scale and diverse scope shall facilitate businesses, offering significant opportunities for trade, investment and business. The event shall also host a knowledge platform featuring over 70 different knowledge sessions built around the key trends in the textile ecosystem today.

Bharat Tex 2025 will host a record number of over 5,000 Exhibitors, 6,000 international buyers from over 120 countries and over 1, 20,000 visitors. It promises to be a tapestry of experiences, weaving together the rich and diverse heritage of Indian textiles with its strengths in modern and sustainable manufacturing. It is a true synergy of art, innovation, and business.