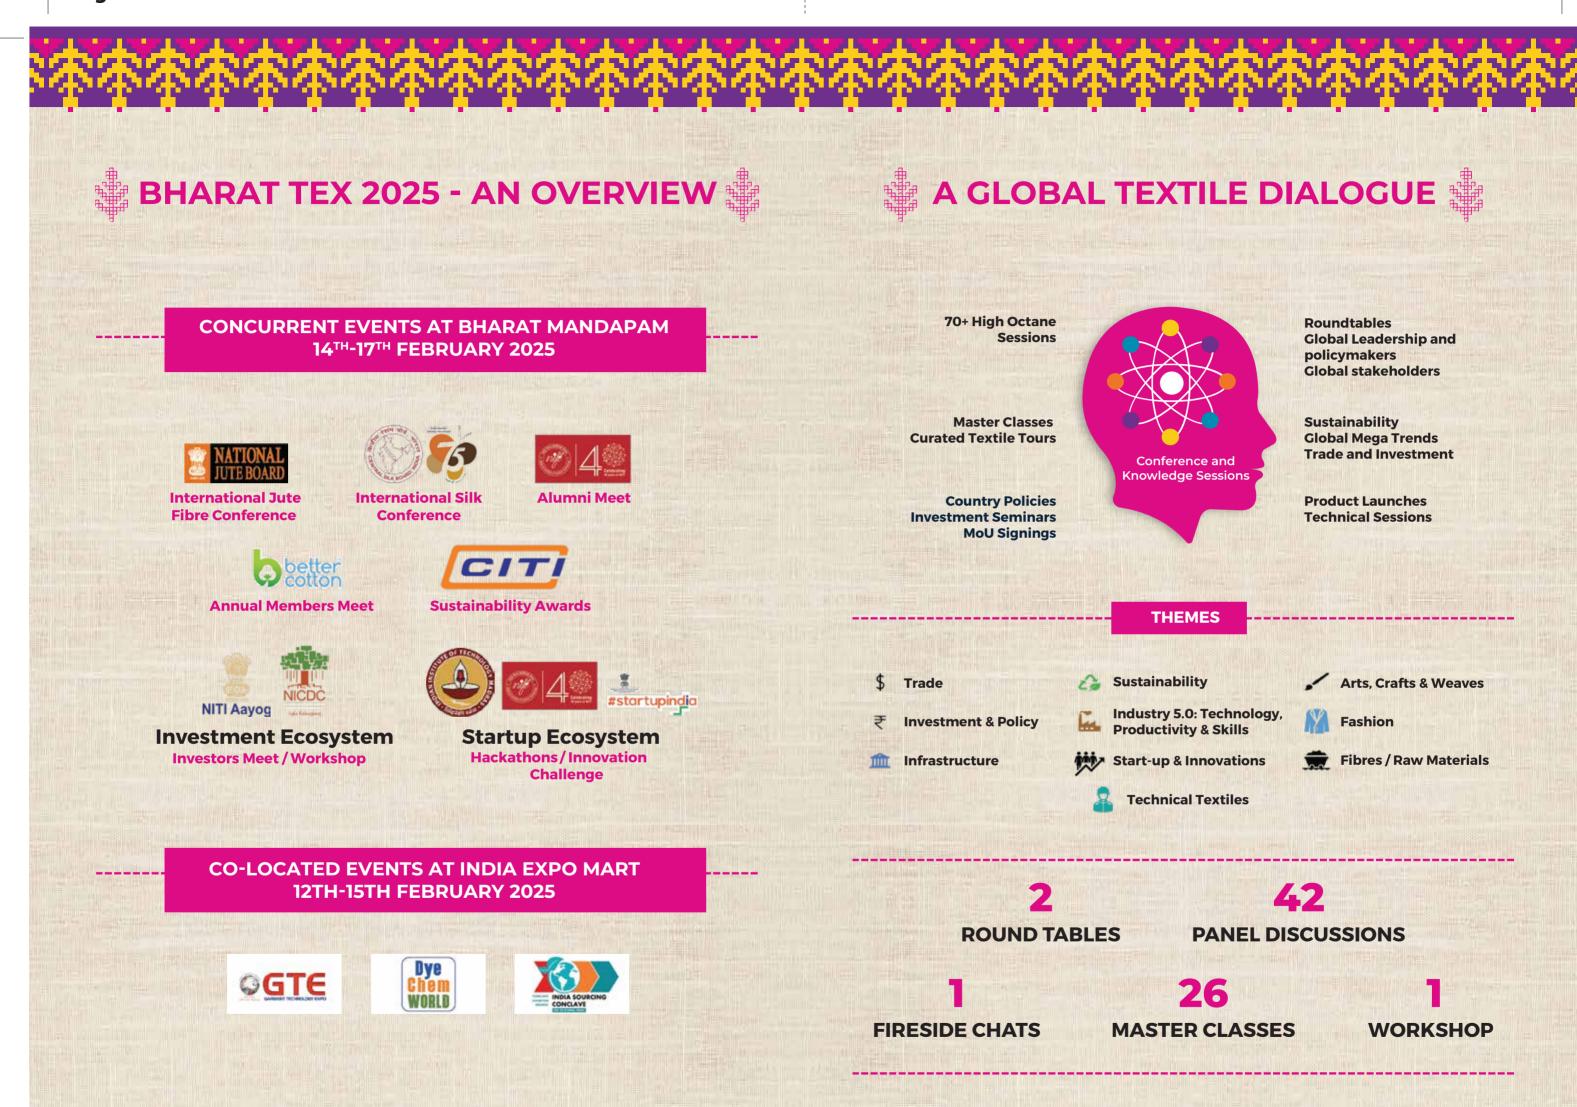

## A GLOBAL TEXTILE DIALOUGE

Over 60 Knowledge Sessions focusing on Global Mega Trends, Sustainability, Industry 5.0 etc.; Meetings with Global and Indian industry leaders, Policymakers and thought leaders

Networking opportunities spread across 4 days with key Global Brands/Retailers, Domestic Industry captains, Buyers, Suppliers, Machinery Manufacturers, etc.,

# A MEGA CELEBRATION OF TEXTILES AND TECHNOLOGY

Immersive experiences through fabric testing zones, trend forecasts, fashion presentations, innovation pavilions, master classes, interactions with universities and fashion institutes

## **KNOWLEDGE SESSIONS**

Attend over 60 knowledge sessions, thematic discussions, and workshops on contemporary themes like sustainability, global value chains, innovation, and Industry 4.0.

# INTERNATIONAL CONFERENCES ON SILK, JUTE AND ALLIED FIBERS

Engage in international conferences focusing on jute, allied fibers, and silk. Discuss global trends, challenges, and opportunities with experts from around the world.