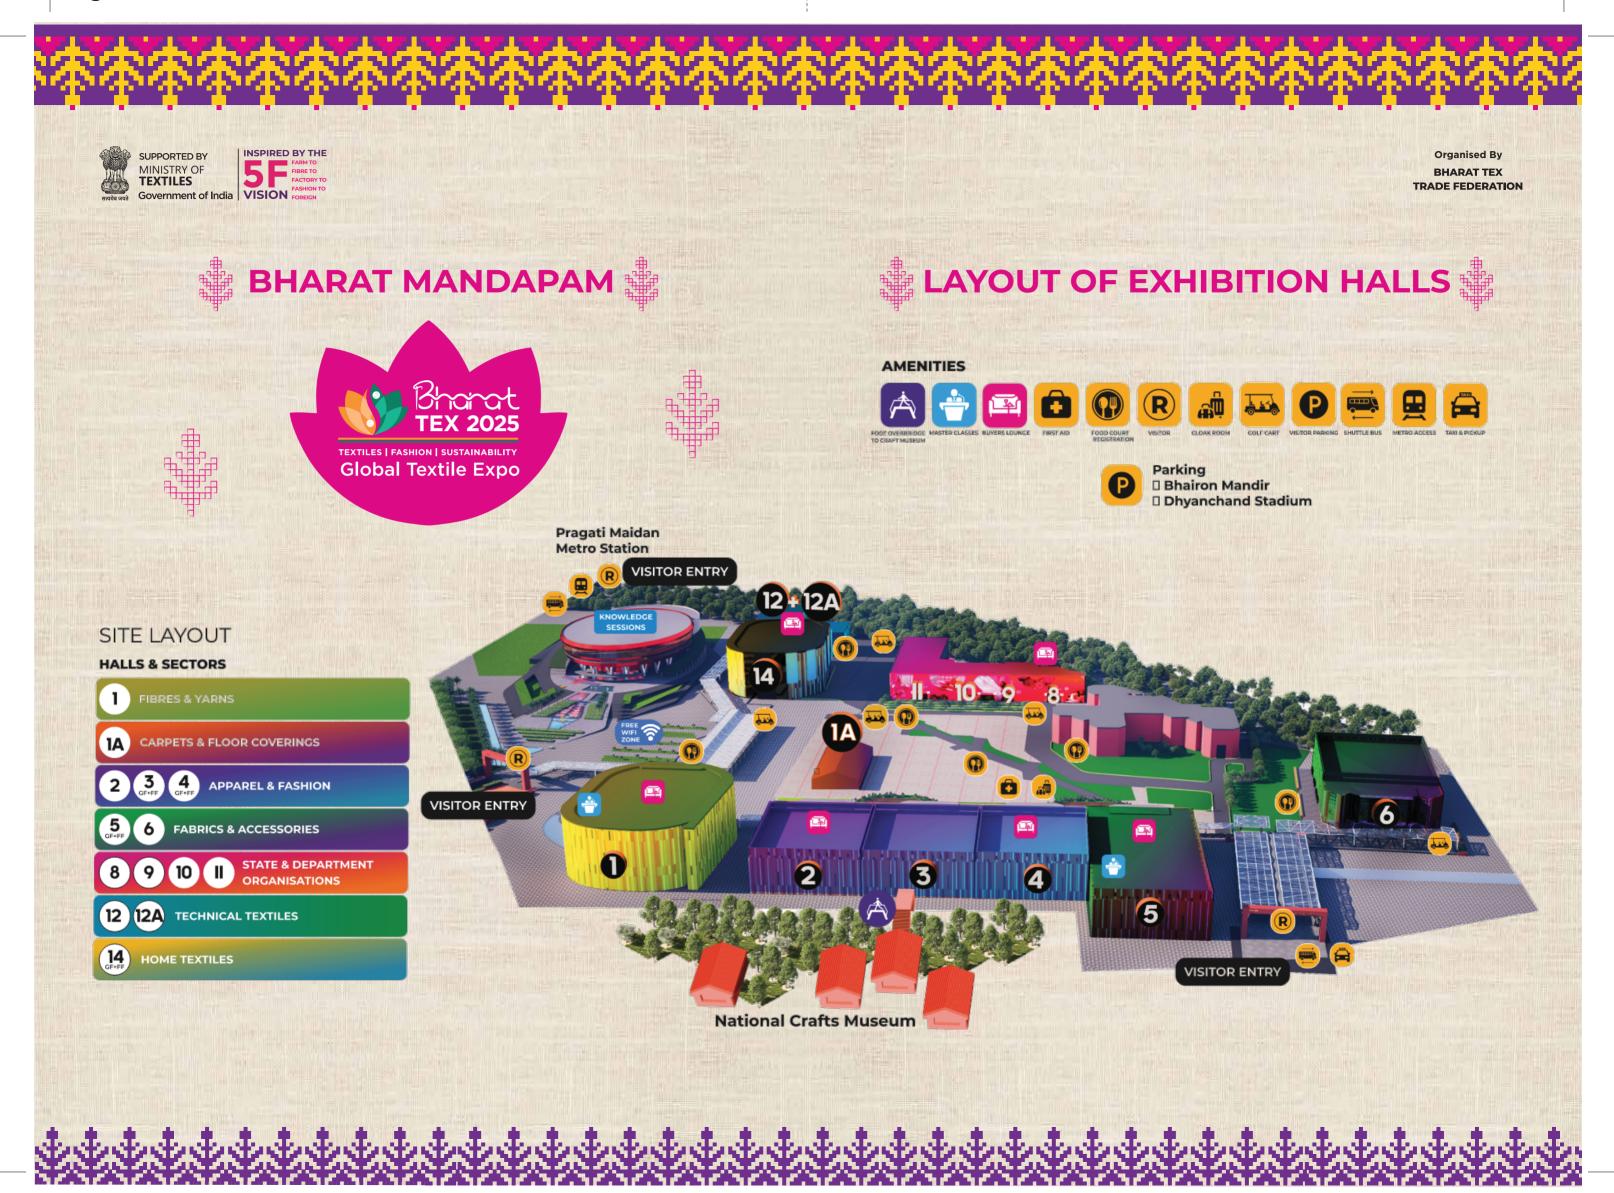

| S. No. | Halls                                                                                                           | Product Zones                                                                                                                                                                                             |
|--------|-----------------------------------------------------------------------------------------------------------------|-----------------------------------------------------------------------------------------------------------------------------------------------------------------------------------------------------------|
| 1.     | Product Group: Fiber & Yarns<br>Hall 1 - Ground & First Floor                                                   | Combined   Fiber / Filament   Recycled   Home Textile                                                                                                                                                     |
| 2.     | Product Group: Apparel & Fashion   Sustainibility Pavilion   Research Zone Hall: 2, 3, 4 – Ground & First Floor | Brands of India   Combined   Kids Wear   Knitwear  <br>Menswear   Sarees   Womenswear   Others                                                                                                            |
| 3.     | Product Group: Fabrics & Accessories   ECOM Zone<br>Hall 5 – Ground & First Floor                               | Accessories (Apparel & Fashion)   Ichalkaranji  <br>Innerwear & Sleepwear   Scarves, Stoles & Shawls  <br>Trims / Embellishments & Accessories   Woven                                                    |
| 4.     | Product Group: Fabrics & Accessories<br>Hall 6                                                                  | Combined   Denim   Integrated   Knitted   Nepal  <br>Others (Apparel & Fashion)   Recycled                                                                                                                |
| 5.     | Product Group: States   Boards   Departments<br>Hall 8, 9, 10 &11 – Ground & First Floor                        | NJB   KVIC   CSB   PLI   TRA   Other Bodies   Silk   State Pavilion (Tamil Nadu, Madhya Pradesh, Maharashtra, Uttar Pradesh, Karnataka, Andhra Pradesh, Gujarat, Chhattisgarh, Assam)   TRA and R&D   PLI |
| 6.     | Product Group: Technical Textiles   Services  <br>Startup & Innovation<br>Hall 12 & 12A                         | Combined   Fabric   Functional Wear   Garments  <br>Japan   Others   Start-up Pavilion   Services                                                                                                         |
| 7.     | Product Group: Home Textiles Hall 14 - Ground & First Floor                                                     | Bath Linen   Bed Linen   Combined   Curtain and<br>Drapes   Kitchen Linen   Others                                                                                                                        |
| 8.     | Product Group: Carpets & Floor Coverings<br>Hall 1A                                                             | Daris, Mats & Floor Coverings   Hand Knotted (Kaleen)  <br>Tufted / Machine Made Carpets   Recycled Floor Coverings                                                                                       |

# THE BRANDS

NEXT BESTSELLER DECATHION

BRITISH FASHION COUNCIL

Conclave by Buying

Agents Association Hall 7 - Chemicals & Dyes

Gate no. 1

Hall 14 - 15 - Garment Machinery and Technology

10.00 am - 6.00 pm all days

Hall 6 - Fabrics & Accessories

10.00 am - 6.00 pm all days

Gate no. 4 - Bhairon Marg

Gate no. 6 - Mathura Road

Departments

Innovations

**Exhibition timing** 

**Entry Gates &** 

**Registration Desk** 

Hall 8 - 11 - State pavilions, boards &

Hall 12 - 12A - Technical Textiles, Startup

Hall 14 - Home Textile and Furnishings Hall 1A - Carpets and Floor Coverings

Gate no. 10 - Supreme Court Metro Station